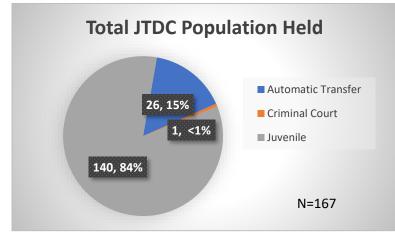

## Daily Data Dashboard – February 9, 2024 Demographics for JTDC Population Friday Morning Midnight Count

Total # of probation Involved youth<sup>1</sup>: 1,354

<sup>&</sup>lt;sup>1</sup> Probation Active: Any youth who is pending sentencing with an active social history, has been formally placed on probation or supervision with Cook County Juvenile Probation on the date of the report.

Data sources: cFive Supervisor – Probation Population and RMIS – JTDC Population

<sup>\*</sup>Age, Gender and Race for Criminal Court population (N=1) is not represented in this report.

Daily Data Dashboard – February 9, 2024 Demographics for JTDC Population Friday Morning Midnight Count