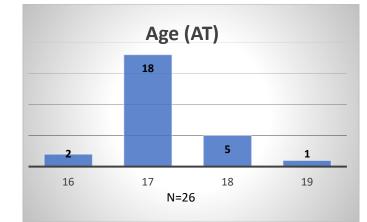

## Daily Data Dashboard – February 9, 2024 Demographics for JTDC Population Friday Morning Midnight Count

Total # of probation Involved youth<sup>1</sup>: 1,354

<sup>&</sup>lt;sup>1</sup> Probation Active: Any youth who is pending sentencing with an active social history, has been formally placed on probation or supervision with Cook County Juvenile Probation on the date of the report.

Data sources: cFive Supervisor – Probation Population and RMIS – JTDC Population

<sup>\*</sup>Age, Gender and Race for Criminal Court population (N=1) is not represented in this report.

Daily Data Dashboard – February 9, 2024 Demographics for JTDC Population Friday Morning Midnight Count