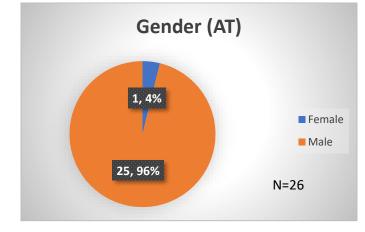

## Daily Data Dashboard – February 9, 2024 Demographics for JTDC Population Friday Morning Midnight Count

Total # of probation Involved youth<sup>1</sup>: 1,354











<sup>&</sup>lt;sup>1</sup> Probation Active: Any youth who is pending sentencing with an active social history, has been formally placed on probation or supervision with Cook County Juvenile Probation on the date of the report.

Data sources: cFive Supervisor – Probation Population and RMIS – JTDC Population

<sup>\*</sup>Age, Gender and Race for Criminal Court population (N=1) is not represented in this report.

Daily Data Dashboard – February 9, 2024 Demographics for JTDC Population Friday Morning Midnight Count





Data sources: cFive Supervisor – Probation Population and RMIS – JTDC Population