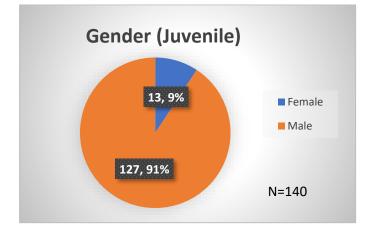

## Daily Data Dashboard – February 9, 2024 Demographics for JTDC Population Friday Morning Midnight Count

Total # of probation Involved youth<sup>1</sup>: 1,354

<sup>&</sup>lt;sup>1</sup> Probation Active: Any youth who is pending sentencing with an active social history, has been formally placed on probation or supervision with Cook County Juvenile Probation on the date of the report.

Data sources: cFive Supervisor – Probation Population and RMIS – JTDC Population

<sup>\*</sup>Age, Gender and Race for Criminal Court population (N=1) is not represented in this report.

Daily Data Dashboard – February 9, 2024 Demographics for JTDC Population Friday Morning Midnight Count