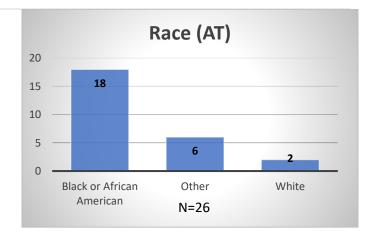

## Daily Data Dashboard – February 9, 2024 Demographics for JTDC Population Friday Morning Midnight Count

Total # of probation Involved youth<sup>1</sup>: 1,354











<sup>&</sup>lt;sup>1</sup> Probation Active: Any youth who is pending sentencing with an active social history, has been formally placed on probation or supervision with Cook County Juvenile Probation on the date of the report.

Data sources: cFive Supervisor – Probation Population and RMIS – JTDC Population

<sup>\*</sup>Age, Gender and Race for Criminal Court population (N=1) is not represented in this report.

Daily Data Dashboard – February 9, 2024 Demographics for JTDC Population Friday Morning Midnight Count





Data sources: cFive Supervisor – Probation Population and RMIS – JTDC Population