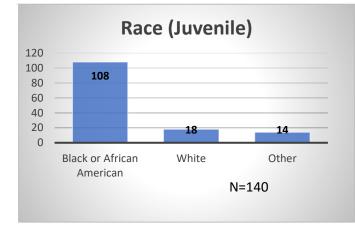

## Daily Data Dashboard – February 9, 2024 Demographics for JTDC Population Friday Morning Midnight Count

Total # of probation Involved youth<sup>1</sup>: 1,354











<sup>&</sup>lt;sup>1</sup> Probation Active: Any youth who is pending sentencing with an active social history, has been formally placed on probation or supervision with Cook County Juvenile Probation on the date of the report.

Data sources: cFive Supervisor – Probation Population and RMIS – JTDC Population

<sup>\*</sup>Age, Gender and Race for Criminal Court population (N=1) is not represented in this report.

Daily Data Dashboard – February 9, 2024 Demographics for JTDC Population Friday Morning Midnight Count





Data sources: cFive Supervisor – Probation Population and RMIS – JTDC Population