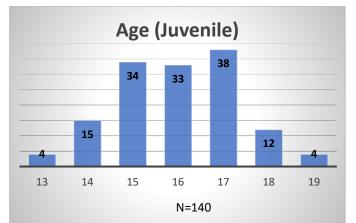

## Daily Data Dashboard – February 9, 2024 Demographics for JTDC Population Friday Morning Midnight Count

Total # of probation Involved youth<sup>1</sup>: 1,354

<sup>&</sup>lt;sup>1</sup> Probation Active: Any youth who is pending sentencing with an active social history, has been formally placed on probation or supervision with Cook County Juvenile Probation on the date of the report.

Data sources: cFive Supervisor – Probation Population and RMIS – JTDC Population

<sup>\*</sup>Age, Gender and Race for Criminal Court population (N=1) is not represented in this report.

Daily Data Dashboard – February 9, 2024 Demographics for JTDC Population Friday Morning Midnight Count